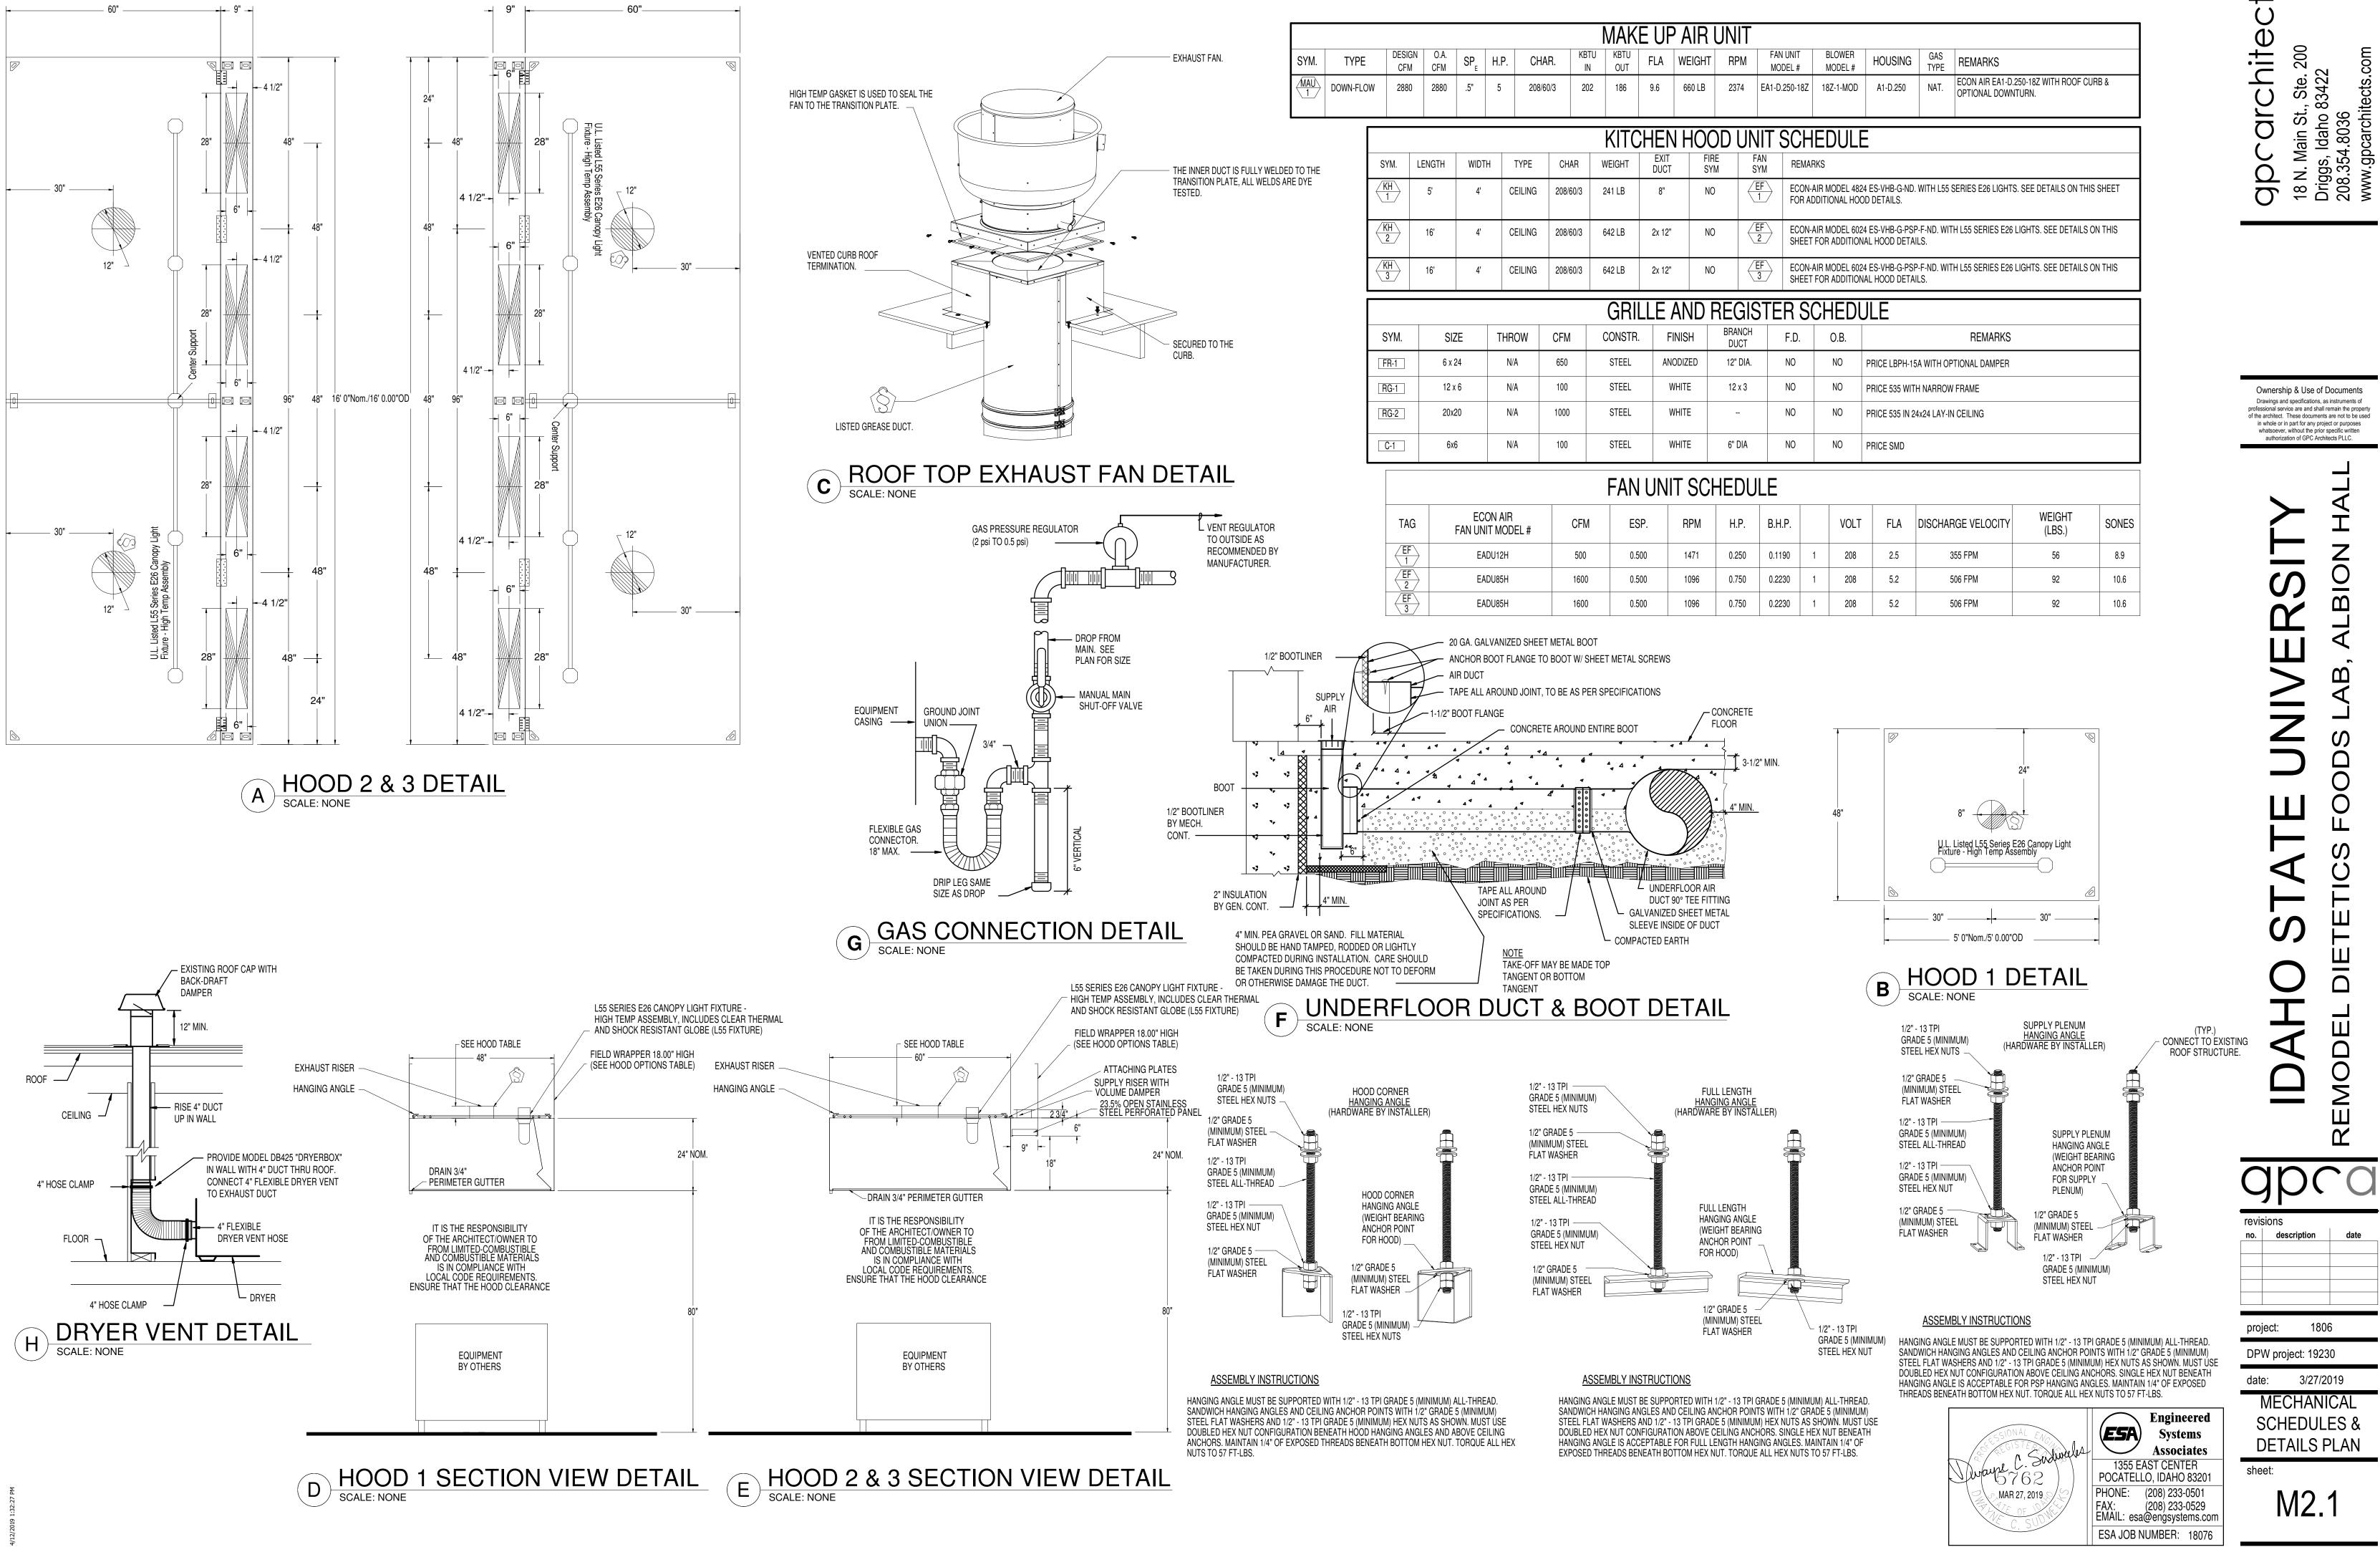

| UP AIR UNIT            |                                                                                                                                                                                                                                                                                                                                                                                                                                                                                                                                                                                                                                                                                                                                                                                                                                                                                                                                                                                                                                                                                                                                                                                                                                                                                                                                                                                                                                                                                                                                                                                                                                                                                                                                                                                                                                                                                                                                                                                                                                                                                                 |       |                                              |                     |                                                                                                                           |          |             |                                                            |  |  |
|------------------------|-------------------------------------------------------------------------------------------------------------------------------------------------------------------------------------------------------------------------------------------------------------------------------------------------------------------------------------------------------------------------------------------------------------------------------------------------------------------------------------------------------------------------------------------------------------------------------------------------------------------------------------------------------------------------------------------------------------------------------------------------------------------------------------------------------------------------------------------------------------------------------------------------------------------------------------------------------------------------------------------------------------------------------------------------------------------------------------------------------------------------------------------------------------------------------------------------------------------------------------------------------------------------------------------------------------------------------------------------------------------------------------------------------------------------------------------------------------------------------------------------------------------------------------------------------------------------------------------------------------------------------------------------------------------------------------------------------------------------------------------------------------------------------------------------------------------------------------------------------------------------------------------------------------------------------------------------------------------------------------------------------------------------------------------------------------------------------------------------|-------|----------------------------------------------|---------------------|---------------------------------------------------------------------------------------------------------------------------|----------|-------------|------------------------------------------------------------|--|--|
| FLA                    | WEIGHT                                                                                                                                                                                                                                                                                                                                                                                                                                                                                                                                                                                                                                                                                                                                                                                                                                                                                                                                                                                                                                                                                                                                                                                                                                                                                                                                                                                                                                                                                                                                                                                                                                                                                                                                                                                                                                                                                                                                                                                                                                                                                          | RPI   | M                                            | FAN UNIT<br>MODEL # | BLOWER<br>MODEL #                                                                                                         | HOUSING  | GAS<br>TYPE | REMARKS                                                    |  |  |
| 9.6                    | 660 LB                                                                                                                                                                                                                                                                                                                                                                                                                                                                                                                                                                                                                                                                                                                                                                                                                                                                                                                                                                                                                                                                                                                                                                                                                                                                                                                                                                                                                                                                                                                                                                                                                                                                                                                                                                                                                                                                                                                                                                                                                                                                                          | 237   | 4                                            | EA1-D.250-18Z       | 2 18Z-1-MOD                                                                                                               | A1-D.250 | NAT.        | ECON AIR EA1-D.250-18Z WITH ROOF CURB & OPTIONAL DOWNTURN. |  |  |
|                        |                                                                                                                                                                                                                                                                                                                                                                                                                                                                                                                                                                                                                                                                                                                                                                                                                                                                                                                                                                                                                                                                                                                                                                                                                                                                                                                                                                                                                                                                                                                                                                                                                                                                                                                                                                                                                                                                                                                                                                                                                                                                                                 |       |                                              |                     |                                                                                                                           |          |             |                                                            |  |  |
| IEN HOOD UNIT SCHEDULE |                                                                                                                                                                                                                                                                                                                                                                                                                                                                                                                                                                                                                                                                                                                                                                                                                                                                                                                                                                                                                                                                                                                                                                                                                                                                                                                                                                                                                                                                                                                                                                                                                                                                                                                                                                                                                                                                                                                                                                                                                                                                                                 |       |                                              |                     |                                                                                                                           |          |             |                                                            |  |  |
| EXIT<br>DUCT           | FIRE<br>SYM                                                                                                                                                                                                                                                                                                                                                                                                                                                                                                                                                                                                                                                                                                                                                                                                                                                                                                                                                                                                                                                                                                                                                                                                                                                                                                                                                                                                                                                                                                                                                                                                                                                                                                                                                                                                                                                                                                                                                                                                                                                                                     |       |                                              |                     | REMARKS                                                                                                                   |          |             |                                                            |  |  |
| 8"                     | SYM SYM REMARKS                                                                                                                                                                                                                                                                                                                                                                                                                                                                                                                                                                                                                                                                                                                                                                                                                                                                                                                                                                                                                                                                                                                                                                                                                                                                                                                                                                                                                                                                                                                                                                                                                                                                                                                                                                                                                                                                                                                                                                                                                                                                                 |       | SERIES E26 LIGHTS. SEE DETAILS ON THIS SHEET |                     |                                                                                                                           |          |             |                                                            |  |  |
| 2x 12"                 | NC                                                                                                                                                                                                                                                                                                                                                                                                                                                                                                                                                                                                                                                                                                                                                                                                                                                                                                                                                                                                                                                                                                                                                                                                                                                                                                                                                                                                                                                                                                                                                                                                                                                                                                                                                                                                                                                                                                                                                                                                                                                                                              | NO <[ |                                              | ECON<br>SHEE        | ECON-AIR MODEL 6024 ES-VHB-G-PSP-F-ND. WITH L55 SERIES E26 LIGHTS. SEE DETAILS ON THIS SHEET FOR ADDITIONAL HOOD DETAILS. |          |             |                                                            |  |  |
| 2x 12"                 | NC                                                                                                                                                                                                                                                                                                                                                                                                                                                                                                                                                                                                                                                                                                                                                                                                                                                                                                                                                                                                                                                                                                                                                                                                                                                                                                                                                                                                                                                                                                                                                                                                                                                                                                                                                                                                                                                                                                                                                                                                                                                                                              | )     |                                              | ECON<br>SHEE        | ECON-AIR MODEL 6024 ES-VHB-G-PSP-F-ND. WITH L55 SERIES E26 LIGHTS. SEE DETAILS ON THIS SHEET FOR ADDITIONAL HOOD DETAILS. |          |             |                                                            |  |  |
| _                      |                                                                                                                                                                                                                                                                                                                                                                                                                                                                                                                                                                                                                                                                                                                                                                                                                                                                                                                                                                                                                                                                                                                                                                                                                                                                                                                                                                                                                                                                                                                                                                                                                                                                                                                                                                                                                                                                                                                                                                                                                                                                                                 |       |                                              |                     |                                                                                                                           |          |             |                                                            |  |  |
| _E /                   | Image: Stress of the stress |       |                                              |                     |                                                                                                                           |          |             |                                                            |  |  |
|                        |                                                                                                                                                                                                                                                                                                                                                                                                                                                                                                                                                                                                                                                                                                                                                                                                                                                                                                                                                                                                                                                                                                                                                                                                                                                                                                                                                                                                                                                                                                                                                                                                                                                                                                                                                                                                                                                                                                                                                                                                                                                                                                 |       |                                              |                     |                                                                                                                           |          |             |                                                            |  |  |

|          | DUCI        |    |    |                                     |
|----------|-------------|----|----|-------------------------------------|
| ANODIZED | 12" DIA. NO |    | NO | PRICE LBPH-15A WITH OPTIONAL DAMPER |
| WHITE    | 12 x 3      | NO | NO | PRICE 535 WITH NARROW FRAME         |
| WHITE    |             | NO | NO | PRICE 535 IN 24x24 LAY-IN CEILING   |
| WHITE    | 6" DIA      | NO | NO | PRICE SMD                           |

| RPM  | H.P.  | B.H.P. |   | VOLT | FLA | DISCHARGE VELOCITY | WEIGHT<br>(LBS.) | SONES |
|------|-------|--------|---|------|-----|--------------------|------------------|-------|
| 1471 | 0.250 | 0.1190 | 1 | 208  | 2.5 | 355 FPM            | 56               | 8.9   |
| 1096 | 0.750 | 0.2230 | 1 | 208  | 5.2 | 506 FPM            | 92               | 10.6  |
| 1096 | 0.750 | 0.2230 | 1 | 208  | 5.2 | 506 FPM            | 92               | 10.6  |